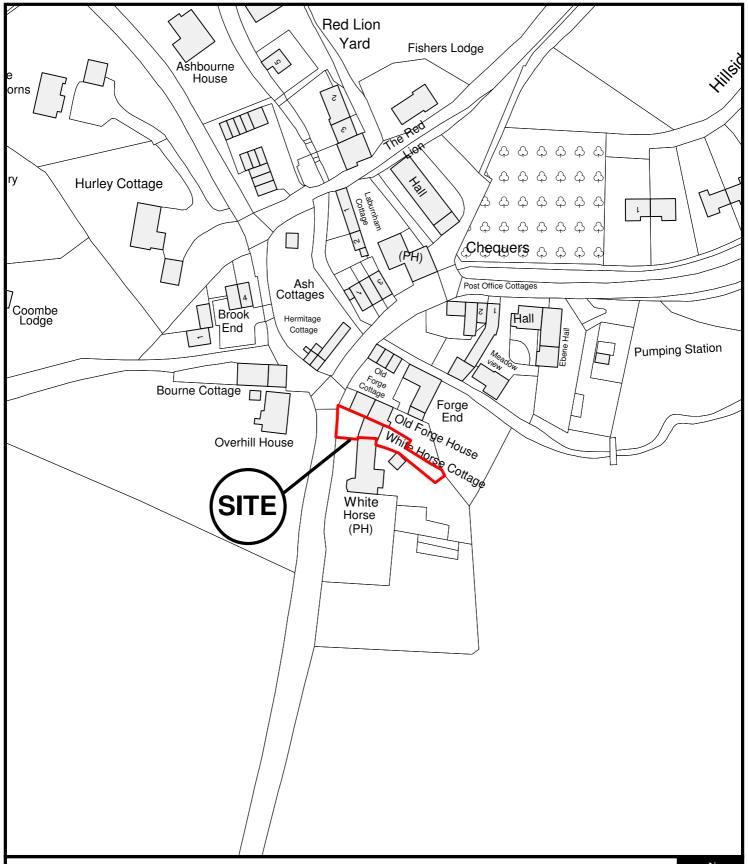

East Herts Council Wallfields Pegs Lane Hertford SG13 8EQ

Tel: 01279 655261

Address: White Horse Cottage, Ware Road, Wareside, SG12 7QX

Reference: E/08/0300/A

Scale: 1:1250

O.S Sheet: TL3915

Date of Print: 3 March 2011